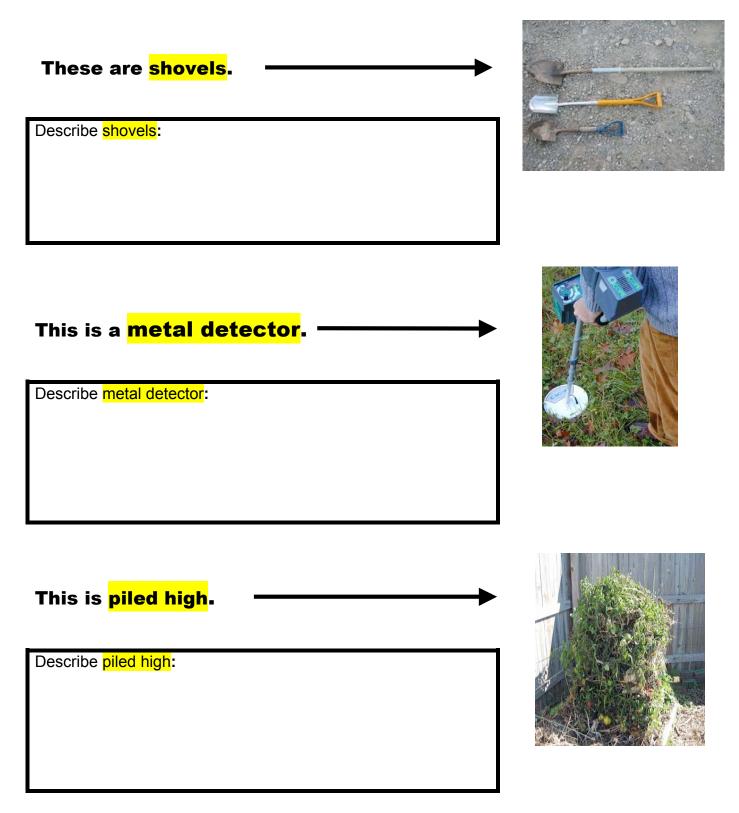

### "Leona" Vocabulary Snapshots - continued

This is a <mark>wheelbarrow</mark>.

Describe wheelbarrow:

This is a phonebook.

Describe phonebook:

These are <mark>hog pens</mark>.

Describe hog pens:

### "Leona" Vocabulary Snapshots - continued

Describe maggots:

Describe kitchen scraps: