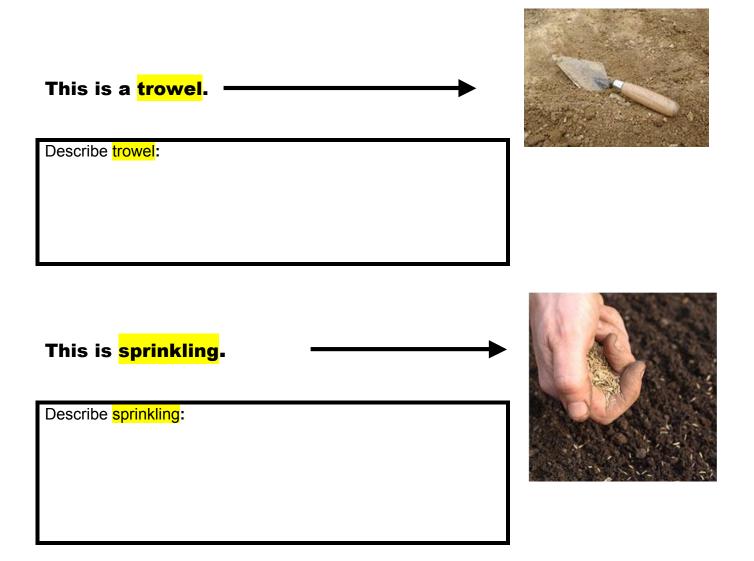

### "Leona" Vocabulary Snapshots - continued

This is a <mark>wheelbarrow</mark>.

Describe wheelbarrow:

This is a phonebook.

Describe phonebook:

These are <mark>hog pens</mark>.

Describe hog pens: