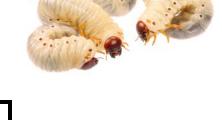

### "Leona" Vocabulary Snapshots - continued

Describe maggots:

Describe kitchen scraps: