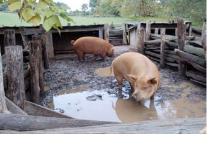

### "Leona" Vocabulary Snapshots - continued

This is a <mark>wheelbarrow</mark>.

Describe wheelbarrow:

This is a phonebook.

Describe phonebook:

These are <mark>hog pens</mark>.

Describe hog pens: