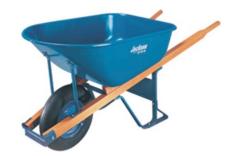

### "Leona" Vocabulary Snapshots - continued

This is a <mark>wheelbarrow</mark>.

Describe wheelbarrow:

This is a phonebook.

Describe phonebook:

These are <mark>hog pens</mark>.

Describe hog pens: