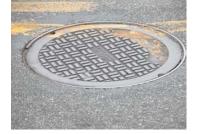

### "Gonzalo" Vocabulary Snapshots - continued

This is a <mark>plaza</mark>.

Describe plaza:

This is a manhole.

Describe manhole:

This is a <mark>white straw hat</mark>.

Describe white straw hat: